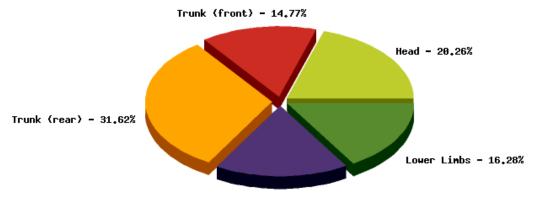

# Breakdown of melanomas by location and percentage melanomas of total lesions at that location

| ,             |       |                  |
|---------------|-------|------------------|
| Nose          | 580   | 0.58% of 100,258 |
| Lip           | 66    | 0.25% of 26,888  |
| Ear           | 1193  | 1.69% of 70,607  |
| Eyelid        | 109   | 0.67% of 16,382  |
| Other face    | 5295  | 1.89% of 280,827 |
| Scalp         | 1349  | 2.18% of 61,810  |
| Neck          | 2282  | 2.65% of 86,085  |
| Shoulder      | 3888  | 4.93% of 78,908  |
| Chest         | 2762  | 2.78% of 99,492  |
| Abdomen       | 1255  | 5.71% of 21,976  |
| Genitalia     | 21    | 0.97% of 2,175   |
| Back          | 16815 | 6.94% of 242,429 |
| Buttock       | 156   | 3.76% of 4,153   |
| Arm           | 5684  | 5.72% of 99,295  |
| Forearm       | 3300  | 2.59% of 127,445 |
| Hand Dorsal   | 119   | 0.18% of 64,921  |
| Hand Palmar   | 8     | 1.50% of 535     |
| Finger Dorsal | 29    | 0.23% of 12,648  |
| Finger Nail   | 20    | 9.85% of 203     |
| Finger Palmar | 3     | 1.15% of 261     |
| Thigh         | 2656  | 5.18% of 51,308  |
| Leg           | 5553  | 2.73% of 203,381 |
| Foot Dorsal   | 352   | 2.35% of 14,953  |
| Foot Plantar  | 84    | 5.28% of 1,592   |
| Toe Dorsal    | 75    | 3.20% of 2,343   |
| Toe Nail      | 7     | 3.40% of 206     |
| Toe Plantar   | 13    | 4.26% of 305     |
| Palm Or Sole  | 0     | 0% of 22         |
|               |       |                  |

Upper Limbs - 17.07%