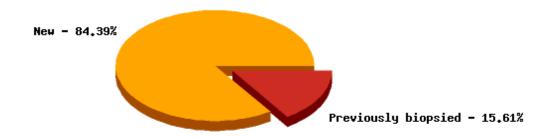

# SCARD Pool report for 01-01-2000 to 19-08-2025

| Participants | Doctors<br>Patients         | 1,895<br>608,594 |         |
|--------------|-----------------------------|------------------|---------|
| Specimens    | New lesions                 | 1,678,249        | 84.39%  |
|              | Previously biopsied lesions | 310,460          | 15.61%  |
|              | Total lesions               | 1,988,709        | 100.00% |