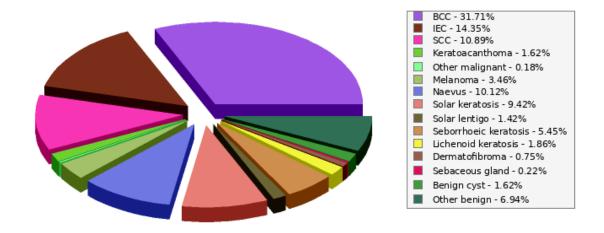

# Lesion Breakdown Histological Diagnosis

| BCC (unspecified type)      | 45,308  | 2.70%  |
|-----------------------------|---------|--------|
| BCC - Superficial           | 149,135 | 8.87%  |
| BCC - Nodular/Solid         | 251,176 | 14.95% |
| BCC - Aggressive            | 67,949  | 4.04%  |
| IEC/Bowens disease          | 232,396 | 13.83% |
| SCC                         | 176,440 | 10.50% |
| Keratoacanthoma             | 26,175  | 1.56%  |
| Pinkus Fibroepithelioma     | 201     | 0.01%  |
| Merkel cell tumour          | 188     | 0.01%  |
| Other malignant             | 2,285   | 0.14%  |
| NMSC Metastasis             | 65      | 0.00%  |
| Melanoma - in situ          | 38,608  | 2.30%  |
| Melanoma - invasive         | 11,827  | 0.70%  |
| Melanoma - invasive > 1mm   | 2,868   | 0.17%  |
| Melanoma - metastasis       | 462     | 0.03%  |
| MELTUMP                     | 2,220   | 0.13%  |
| Naevus - other              | 91,195  | 5.43%  |
| Naevus - dysplastic/Clark   | 58,179  | 3.46%  |
| Naevus - blue               | 5,923   | 0.35%  |
| Naevus - Spitz/Reed         | 2,124   | 0.13%  |
| Naevus - Compound           | 6,460   | 0.38%  |
| Solar keratosis             | 152,658 | 9.08%  |
| Solar lentigo               | 22,574  | 1.34%  |
| Seborrhoeic keratosis       | 88,328  | 5.26%  |
| Lentigo Simplex             | 434     | 0.03%  |
| Lichenoid keratosis (LPLK)  | 30,067  | 1.79%  |
| Dermatofibroma              | 12,200  | 0.73%  |
| Sebaceous gland hyperplasia | 3,507   | 0.21%  |
| Benign cyst                 | 26,265  | 1.56%  |
| Other benign                | 112,370 | 6.69%  |
| Histology Pending           | 2,155   | 0.13%  |
|                             |         |        |