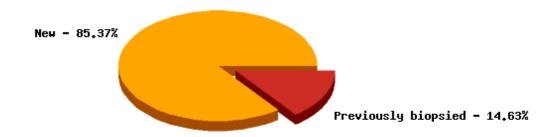

# SCARD Pool report for 01-01-2004 to 31-12-2004

| Participants | Doctors                     | 9   |         |
|--------------|-----------------------------|-----|---------|
|              | Patients                    | 181 |         |
|              |                             |     |         |
| Specimens    | New lesions                 | 280 | 85.37%  |
|              | Previously biopsied lesions | 48  | 14.63%  |
|              | Total lesions               | 328 | 100.00% |