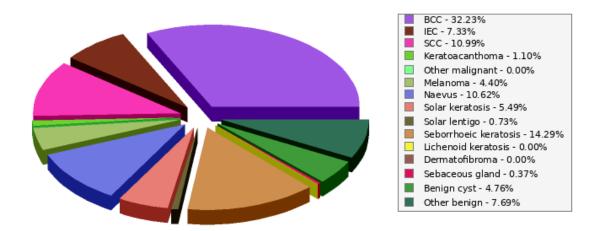

# Lesion Breakdown Histological Diagnosis

| PCC (unenceified type)      | 25      | 8.87%  |
|-----------------------------|---------|--------|
| BCC (unspecified type)      | 26      | 9.22%  |
| BCC - Superficial           |         | 10.64% |
| BCC - Nodular/Solid         | 30<br>7 |        |
| BCC - Aggressive            | -       | 2.48%  |
| IEC/Bowens disease          | 20      | 7.09%  |
| SCC                         | 30      | 10.64% |
| Keratoacanthoma             | 3       | 1.06%  |
| Pinkus Fibroepithelioma     | 0       | 0%     |
| Merkel cell tumour          | 0       | 0%     |
| Other malignant             | 0       | 0%     |
| NMSC Metastasis             | 0       | 0%     |
| Melanoma - in situ          | 10      | 3.55%  |
| Melanoma - invasive         | 2       | 0.71%  |
| Melanoma - invasive > 1mm   | 0       | 0%     |
| Melanoma - metastasis       | 0       | 0%     |
| MELTUMP                     | 0       | 0%     |
| Naevus - other              | 10      | 3.55%  |
| Naevus - dysplastic/Clark   | 17      | 6.03%  |
| Naevus - blue               | 2       | 0.71%  |
| Naevus - Spitz/Reed         | 0       | 0%     |
| Naevus - Compound           | 0       | 0%     |
| Solar keratosis             | 15      | 5.32%  |
| Solar lentigo               | 2       | 0.71%  |
| Seborrhoeic keratosis       | 39      | 13.83% |
| Lentigo Simplex             | 0       | 0%     |
| Lichenoid keratosis (LPLK)  | 0       | 0%     |
| Dermatofibroma              | 0       | 0%     |
| Sebaceous gland hyperplasia | 1       | 0.35%  |
| Benign cyst                 | 13      | 4.61%  |
| Other benign                | 21      | 7.45%  |
| Histology Pending           | 2       | 0.71%  |
| 5, 5                        |         |        |