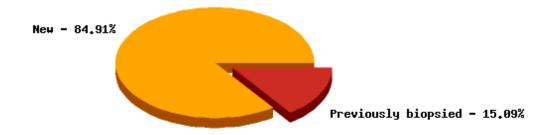

# SCARD Pool report for 01-01-2011 to 31-12-2011

| <b>Participants</b> | Doctors                     | 389    |         |
|---------------------|-----------------------------|--------|---------|
|                     | Patients                    | 38,574 |         |
|                     |                             |        |         |
| Specimens           | New lesions                 | 68,649 | 84.91%  |
|                     | Previously biopsied lesions | 12,201 | 15.09%  |
|                     | Total lesions               | 80,850 | 100.00% |