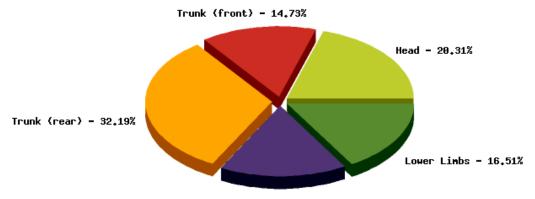

| Abdomen       | 41  | 4.15% of 988    |
| Genitalia     | 0   | 0% of 93        |
| Back          | 534 | 5.35% of 9,976  |
| Buttock       | 8   | 4.49% of 178    |
| Arm           | 150 | 3.72% of 4,027  |
| Forearm       | 120 | 2.23% of 5,375  |
| Hand Dorsal   | 2   | 0.07% of 2,771  |
| Hand Palmar   | 1   | 5.88% of 17     |
| Finger Dorsal | 0   | 0% of 470       |
| Finger Nail   | 1   | 100.00% of 1    |
| Finger Palmar | 0   | 0% of 8         |
| Thigh         | 80  | 4.22% of 1,897  |
| Leg           | 184 | 2.17% of 8,468  |
| Foot Dorsal   | 8   | 1.56% of 512    |
| Foot Plantar  | 0   | 0% of 49        |
| Toe Dorsal    | 3   | 3.53% of 85     |
| Toe Nail      | 1   | 100.00% of 1    |
| Toe Plantar   | 2   | 18.18% of 11    |
| Palm Or Sole  | 0   | 0% of 15        |



Upper Limbs - 16.27%