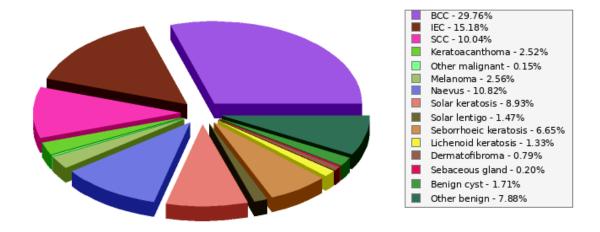

# Lesion Breakdown Histological Diagnosis

| BCC (unspecified type)      | 4,696  | 6.83%  |
|-----------------------------|--------|--------|
| BCC - Superficial           | 5,062  | 7.36%  |
| BCC - Nodular/Solid         | 7,131  | 10.37% |
| BCC - Aggressive            | 3,182  | 4.63%  |
| IEC/Bowens disease          | 10,235 | 14.89% |
| SCC                         | 6,771  | 9.85%  |
| Keratoacanthoma             | 1,699  | 2.47%  |
| Pinkus Fibroepithelioma     | 1      | 0.00%  |
| Merkel cell tumour          | 7      | 0.01%  |
| Other malignant             | 84     | 0.12%  |
| NMSC Metastasis             | 5      | 0.01%  |
| Melanoma - in situ          | 1,064  | 1.55%  |
| Melanoma - invasive         | 494    | 0.72%  |
| Melanoma - invasive > 1mm   | 89     | 0.13%  |
| Melanoma - metastasis       | 38     | 0.06%  |
| MELTUMP                     | 44     | 0.06%  |
| Naevus - other              | 3,583  | 5.21%  |
| Naevus - dysplastic/Clark   | 3,425  | 4.98%  |
| Naevus - blue               | 211    | 0.31%  |
| Naevus - Spitz/Reed         | 79     | 0.11%  |
| Naevus - Compound           | 0      | 0%     |
| Solar keratosis             | 6,025  | 8.76%  |
| Solar lentigo               | 990    | 1.44%  |
| Seborrhoeic keratosis       | 4,483  | 6.52%  |
| Lentigo Simplex             | 0      | 0%     |
| Lichenoid keratosis (LPLK)  | 897    | 1.30%  |
| Dermatofibroma              | 536    | 0.78%  |
| Sebaceous gland hyperplasia | 136    | 0.20%  |
| Benign cyst                 | 1,150  | 1.67%  |
| Other benign                | 5,314  | 7.73%  |
| Histology Pending           | 92     | 0.13%  |
|                             |        |        |