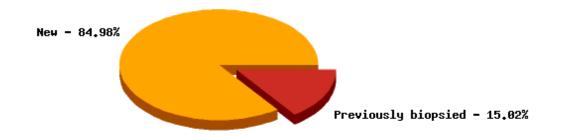

## Breakdown of new versus previously biopsied specimens

| Percentage of new lesions tested which were malignant          | 61.49% |
|----------------------------------------------------------------|--------|
| Percentage of Definitively excised lesions that were malignant | 78.60% |
| Lesions tested to find one melanoma (NNT)                      | 5.14   |
| Percentage of lesions tested for NMSC which were NMSC          | 73.07% |
| Ratio of New BCCs : New Melanomas                              | 11:1   |

| Participants | Doctors<br>Patients         | 259<br>44,848 |         |
|--------------|-----------------------------|---------------|---------|
| Specimens    | New lesions                 | 86,898        | 84.98%  |
|              | Previously biopsied lesions | 15,358        | 15.02%  |
|              | Total lesions               | 102,256       | 100.00% |