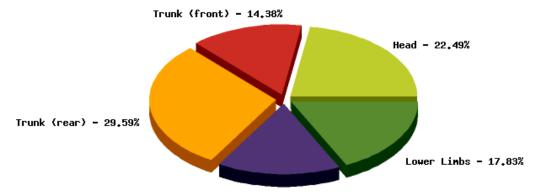

### Locations

Breakdown of melanomas by location and percentage melanomas of total lesions at that location

| rocation and percentage melanomas of total resions at that rocation |     |                 |  |
|---------------------------------------------------------------------|-----|-----------------|--|
| Nose                                                                | 35  | 0.66% of 5,319  |  |
| Lip                                                                 | 5   | 0.35% of 1,444  |  |
| Ear                                                                 | 51  | 1.41% of 3,610  |  |
| Eyelid                                                              | 8   | 0.98% of 813    |  |
| Other face                                                          | 272 | 1.77% of 15,406 |  |
| Scalp                                                               | 56  | 1.95% of 2,872  |  |
| Neck                                                                | 114 | 2.72% of 4,186  |  |
| Shoulder                                                            | 173 | 4.34% of 3,988  |  |
| Chest                                                               | 108 | 2.12% of 5,100  |  |
| Abdomen                                                             | 63  | 5.83% of 1,080  |  |
| Genitalia                                                           | 2   | 1.98% of 101    |  |
| Back                                                                | 706 | 5.67% of 12,441 |  |
| Buttock                                                             | 6   | 2.58% of 233    |  |
| Arm                                                                 | 229 | 4.66% of 4,917  |  |
| Forearm                                                             | 144 | 1.98% of 7,263  |  |
| Hand Dorsal                                                         | 4   | 0.11% of 3,581  |  |
| Hand Palmar                                                         | 0   | 0% of 25        |  |
| Finger Dorsal                                                       | 0   | 0% of 994       |  |
| Finger Nail                                                         | 1   | 8.33% of 12     |  |
| Finger Palmar                                                       | 0   | 0% of 14        |  |
| Thigh                                                               | 135 | 5.27% of 2,561  |  |
| Leg                                                                 | 271 | 2.72% of 9,952  |  |
| Foot Dorsal                                                         | 18  | 2.46% of 733    |  |
| Foot Plantar                                                        | 1   | 1.08% of 93     |  |
| Toe Dorsal                                                          | 4   | 3.25% of 123    |  |
| Toe Nail                                                            | 0   | 0% of 18        |  |
| Toe Plantar                                                         | 0   | 0% of 19        |  |
| Palm Or Sole                                                        | 0   | 0% of 0         |  |
|                                                                     |     |                 |  |

Upper Limbs - 15.71%