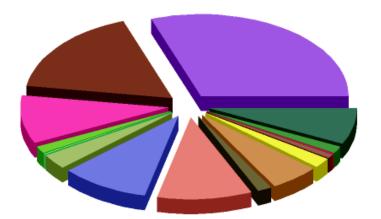

## Lesion Breakdown Histological Diagnosis

| BCC (unspecified type)      | 0      | 0%     |
|-----------------------------|--------|--------|
| BCC - Superficial           | 8,851  | 10.18% |
| BCC - Nodular/Solid         | 12,516 | 14.39% |
| BCC - Aggressive            | 4,665  | 5.37%  |
| IEC/Bowens disease          | 14,647 | 16.85% |
| SCC                         | 8,085  | 9.30%  |
| Keratoacanthoma             | 1,251  | 1.44%  |
| Pinkus Fibroepithelioma     | 12     | 0.01%  |
| Merkel cell tumour          | 5      | 0.01%  |
| Other malignant             | 100    | 0.12%  |
| NMSC Metastasis             | 6      | 0.01%  |
| Melanoma - in situ          | 1,681  | 1.93%  |
| Melanoma - invasive         | 563    | 0.65%  |
| Melanoma - invasive > 1mm   | 133    | 0.15%  |
| Melanoma - metastasis       | 29     | 0.03%  |
| MELTUMP                     | 135    | 0.16%  |
| Naevus - other              | 4,617  | 5.31%  |
| Naevus - dysplastic/Clark   | 3,235  | 3.72%  |
| Naevus - blue               | 278    | 0.32%  |
| Naevus - Spitz/Reed         | 139    | 0.16%  |
| Naevus - Compound           | 0      | 0%     |
| Solar keratosis             | 8,845  | 10.17% |
| Solar lentigo               | 1,266  | 1.46%  |
| Seborrhoeic keratosis       | 4,623  | 5.32%  |
| Lentigo Simplex             | 1      | 0.00%  |
| Lichenoid keratosis (LPLK)  | 1,643  | 1.89%  |
| Dermatofibroma              | 675    | 0.78%  |
| Sebaceous gland hyperplasia | 175    | 0.20%  |
| Benign cyst                 | 1,157  | 1.33%  |
| Other benign                | 6,099  | 7.01%  |
| Histology Pending           | 53     | 0.06%  |
|                             |        |        |