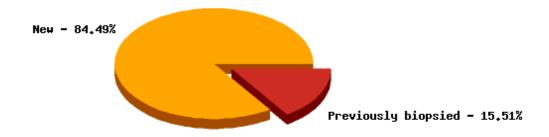

## SCARD Pool report for 01-01-2017 to 31-12-2017

| Participants | Doctors                     | 424     |         |
|--------------|-----------------------------|---------|---------|
|              | Patients                    | 61,385  |         |
| Specimens    | New lesions                 | 113,374 | 84.49%  |
|              | Previously biopsied lesions | 20,814  | 15.51%  |
|              | Total lesions               | 134,188 | 100.00% |