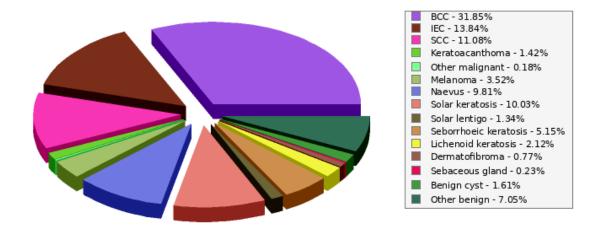

# Lesion Breakdown Histological Diagnosis

| BCC (unspecified type)      | 2      | 0.00%  |
|-----------------------------|--------|--------|
| BCC - Superficial           | 11,272 | 9.92%  |
| BCC - Nodular/Solid         | 18,368 | 16.17% |
| BCC - Aggressive            | 5,545  | 4.88%  |
| IEC/Bowens disease          | 15,295 | 13.46% |
| SCC                         | 12,239 | 10.77% |
| Keratoacanthoma             | 1,566  | 1.38%  |
| Pinkus Fibroepithelioma     | 15     | 0.01%  |
| Merkel cell tumour          | 8      | 0.01%  |
| Other malignant             | 163    | 0.14%  |
| NMSC Metastasis             | 3      | 0.00%  |
| Melanoma - in situ          | 2,709  | 2.38%  |
| Melanoma - invasive         | 754    | 0.66%  |
| Melanoma - invasive > 1mm   | 189    | 0.17%  |
| Melanoma - metastasis       | 26     | 0.02%  |
| MELTUMP                     | 212    | 0.19%  |
| Naevus - other              | 6,463  | 5.69%  |
| Naevus - dysplastic/Clark   | 3,837  | 3.38%  |
| Naevus - blue               | 416    | 0.37%  |
| Naevus - Spitz/Reed         | 119    | 0.10%  |
| Naevus - Compound           | 6      | 0.01%  |
| Solar keratosis             | 11,077 | 9.75%  |
| Solar lentigo               | 1,480  | 1.30%  |
| Seborrhoeic keratosis       | 5,695  | 5.01%  |
| Lentigo Simplex             | 1      | 0.00%  |
| Lichenoid keratosis (LPLK)  | 2,337  | 2.06%  |
| Dermatofibroma              | 847    | 0.75%  |
| Sebaceous gland hyperplasia | 256    | 0.23%  |
| Benign cyst                 | 1,783  | 1.57%  |
| Other benign                | 7,792  | 6.86%  |
| Histology Pending           | 233    | 0.21%  |
| J,                          |        | 0.2270 |