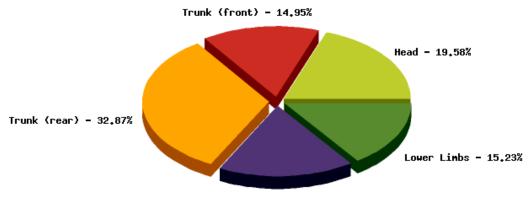

4    | 2.61% of 153    |
| Back          | 1200 | 7.39% of 16,249 |
| Buttock       | 9    | 3.56% of 253    |
| Arm           | 397  | 5.82% of 6,826  |
| Forearm       | 226  | 2.62% of 8,633  |
| Hand Dorsal   | 10   | 0.23% of 4,352  |
| Hand Palmar   | 2    | 4.76% of 42     |
| Finger Dorsal | 4    | 0.52% of 775    |
| Finger Nail   | 0    | 0% of 16        |
| Finger Palmar | 0    | 0% of 20        |
| Thigh         | 181  | 5.27% of 3,437  |
| Leg           | 353  | 2.52% of 14,027 |
| Foot Dorsal   | 15   | 1.58% of 949    |
| Foot Plantar  | 8    | 6.15% of 130    |
| Toe Dorsal    | 1    | 0.75% of 134    |
| Toe Nail      | 1    | 4.00% of 25     |
| Toe Plantar   | 1    | 4.35% of 23     |
| Palm Or Sole  | 0    | 0% of 0         |
|               |      |                 |



Upper Limbs - 17.37%