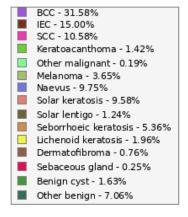

## Lesion Breakdown Histological Diagnosis

| BCC (unspecified type)      | 118    | 0.10%  |
|-----------------------------|--------|--------|
| BCC - Superficial           | 10,833 | 9.51%  |
| BCC - Nodular/Solid         | 19,182 | 16.84% |
| BCC - Aggressive            | 4,514  | 3.96%  |
| IEC/Bowens disease          | 16,455 | 14.45% |
| SCC                         | 11,613 | 10.20% |
| Keratoacanthoma             | 1,554  | 1.36%  |
| Pinkus Fibroepithelioma     | 16     | 0.01%  |
| Merkel cell tumour          | 13     | 0.01%  |
| Other malignant             | 161    | 0.14%  |
| NMSC Metastasis             | 3      | 0.00%  |
| Melanoma - in situ          | 2,815  | 2.47%  |
| Melanoma - invasive         | 766    | 0.67%  |
| Melanoma - invasive > 1mm   | 232    | 0.20%  |
| Melanoma - metastasis       | 28     | 0.02%  |
| MELTUMP                     | 162    | 0.14%  |
| Naevus - other              | 7,009  | 6.15%  |
| Naevus - dysplastic/Clark   | 3,160  | 2.77%  |
| Naevus - blue               | 395    | 0.35%  |
| Naevus - Spitz/Reed         | 119    | 0.10%  |
| Naevus - Compound           | 15     | 0.01%  |
| Solar keratosis             | 10,513 | 9.23%  |
| Solar lentigo               | 1,363  | 1.20%  |
| Seborrhoeic keratosis       | 5,878  | 5.16%  |
| Lentigo Simplex             | 1      | 0.00%  |
| Lichenoid keratosis (LPLK)  | 2,155  | 1.89%  |
| Dermatofibroma              | 831    | 0.73%  |
| Sebaceous gland hyperplasia | 272    | 0.24%  |
| Benign cyst                 | 1,790  | 1.57%  |
| Other benign                | 7,744  | 6.80%  |
| Histology Pending           | 165    | 0.14%  |
|                             |        |        |