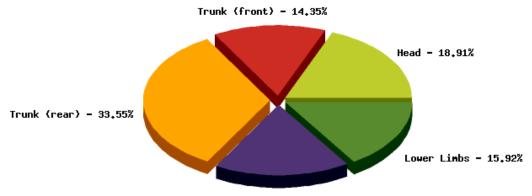

Leg                                                                 | 372  | 2.64% of 14,076 |  |
| Foot Dorsal                                                         | 22   | 1.97% of 1,118  |  |
| Foot Plantar                                                        | 5    | 5.21% of 96     |  |
| Toe Dorsal                                                          | 3    | 1.96% of 153    |  |
| Toe Nail                                                            | 0    | 0% of 15        |  |
| Toe Plantar                                                         | 1    | 4.76% of 21     |  |
| Palm Or Sole                                                        | 0    | 0% of 0         |  |
|                                                                     |      |                 |  |



Upper Limbs - 17.27%