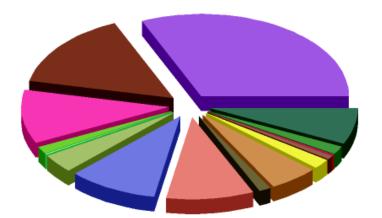

## Lesion Breakdown Histological Diagnosis

| BCC (unspecified type)      | 118    | 0.10%  |
|-----------------------------|--------|--------|
| BCC - Superficial           | 10,833 | 9.51%  |
| BCC - Nodular/Solid         | 19,182 | 16.84% |
| BCC - Aggressive            | 4,514  | 3.96%  |
| IEC/Bowens disease          | 16,455 | 14.45% |
| SCC                         | 11,613 | 10.20% |
| Keratoacanthoma             | 1,554  | 1.36%  |
| Pinkus Fibroepithelioma     | 16     | 0.01%  |
| Merkel cell tumour          | 13     | 0.01%  |
| Other malignant             | 161    | 0.14%  |
| NMSC Metastasis             | 3      | 0.00%  |
| Melanoma - in situ          | 2,815  | 2.47%  |
| Melanoma - invasive         | 766    | 0.67%  |
| Melanoma - invasive > 1mm   | 232    | 0.20%  |
| Melanoma - metastasis       | 28     | 0.02%  |
| MELTUMP                     | 162    | 0.14%  |
| Naevus - other              | 7,009  | 6.15%  |
| Naevus - dysplastic/Clark   | 3,160  | 2.77%  |
| Naevus - blue               | 395    | 0.35%  |
| Naevus - Spitz/Reed         | 119    | 0.10%  |
| Naevus - Compound           | 15     | 0.01%  |
| Solar keratosis             | 10,513 | 9.23%  |
| Solar lentigo               | 1,363  | 1.20%  |
| Seborrhoeic keratosis       | 5,878  | 5.16%  |
| Lentigo Simplex             | 1      | 0.00%  |
| Lichenoid keratosis (LPLK)  | 2,155  | 1.89%  |
| Dermatofibroma              | 831    | 0.73%  |
| Sebaceous gland hyperplasia | 272    | 0.24%  |
| Benign cyst                 | 1,790  | 1.57%  |
| Other benign                | 7,744  | 6.80%  |
| Histology Pending           | 165    | 0.14%  |
|                             |        |        |