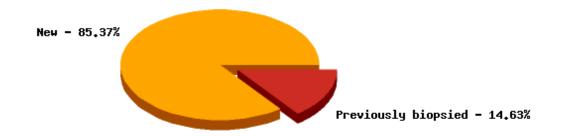

| Participants | Doctors<br>Patients         | 398<br>59,677 |         |
|--------------|-----------------------------|---------------|---------|
| Specimens    | New lesions                 | 113,733       | 85.37%  |
|              | Previously biopsied lesions | 19,494        | 14.63%  |
|              | Total lesions               | 133,227       | 100.00% |